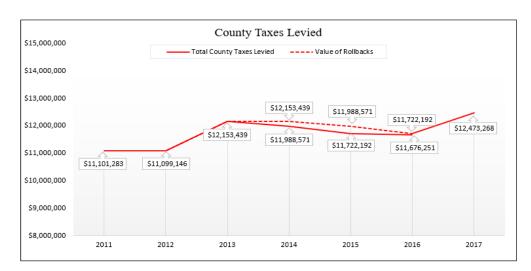

Adjusted Net M&O Digest.



### **County Taxes Levied**

The Board of Commissioners approves a millage rate each year, which in turn produces a Total County Taxes Levied as advertised on the Tax Digest and 5 Year History of Levy. Below is an eight year history of the County Taxes Levied.



### **County Taxes Levied with Value of Rollbacks**

The Board of Commissioners is required to compute a "rollback" millage rate, which is the previous year's millage rate minus the millage equivalent of the total net assessed value added by reassessments of existing real property. During 2014, 2015, and 2016 the Board of Commissioners accepted the rollback rate and reduced the County Taxes Leived. Below is an eight year history of County Taxes Levied with the Value of Rollbacks for 2014 through 2016.





## General Fund - Expenditure Summary

| Expenditures                         |          | Actual<br>FY16    | Actual<br>FY17          |    | Original<br>Budget<br>FY18 | F  | Requested<br>Budget<br>FY19 | Re | commended<br>Budget<br>FY19 | Approved<br>Budget<br>FY19 | %<br>of<br>Change |
|--------------------------------------|----------|-------------------|-------------------------|----|----------------------------|----|-----------------------------|----|-----------------------------|----------------------------|-------------------|
| General Administration               |          |                   |                         |    |                            |    |                             |    |                             |                            |                   |
| Co