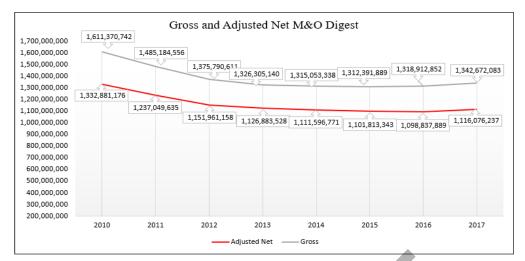

- :      | \$-      |        |

## General Fund Expenditures, Transfers & Other Uses FY2019



General Fund Revenue, Expenditures & Other Sources (Uses)





#### Revenues

The primary sources of revenue in the General Fund are Real Estate Taxes, Motor Vehicle Taxes and Insurance Premium Taxes. The total tax revenue is 80% of the County's total budgeted revenue.



#### Taxes

The majority of taxes collected are General Property taxes. Below is a graph that depicts the budgeted General Property tax vs. actual collected for the last eight fiscal years.



### Gross and Adjusted Net M&O

The Board of Commissioners levies taxes based upon the Adjusted Net M&O, which is the Gross M&O assessed 40% Value less exemptions. Below is an eight year history of the Gross and Adjusted Net M&O Digest.



### **County Taxes Levied**

The Board of Commissioners approves a millage rate each year, which in turn produces a Total County Taxes Levied as advertised on the Tax Digest and 5 Year History of Levy. Below is an eight year history of the County Taxes Levied.



### **County Taxes Levied with Value of Rollbacks**

The Board of Commissioners is required to compute a "rollback" millage rate, which is the previous year's millage rate minus the millage equivalent of the total net assessed value added by reassessments of existing real property. During 2014, 2015, and 2016 the Board of Commissioners accepted the rollback rate and reduced the County Taxes Leived. Below is an eight year history of County Taxes Levied with the Value of Rollbacks for 2014 through 2016.





## General Fund - Expe