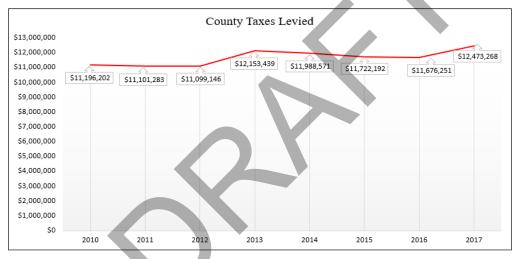

xes and Insurance Premium Taxes. The total tax revenue is 80% of the County's total budgeted revenue.



#### Taxes

The majority of taxes collected are General Property taxes. Below is a graph that depicts the budgeted General Property tax vs. actual collected for the last eight fiscal years.



### Gross and Adjusted Net M&O

The Board of Commissioners levies taxes based upon the Adjusted Net M&O, which is the Gross M&O assessed 40% Value less exemptions. Below is an eight year history of the Gross and Adjusted Net M&O Digest.



### **County Taxes Levied**

The Board of Commissioners approves a millage rate each year, which in turn produces a Total County Taxes Levied as advertised on the Tax Digest and 5 Year History of Levy. Below is an eight year history of the County Taxes Levied.



### **County Taxes Levied with Value of Rollbacks**

The Board of Commissioners is required to compute a "rollback" millage rate, which is the previous year's millage rate minus the millage equivalent of the total net assessed value added by reassessments of existing real property. During 2014, 2015, and 2016 the Board of Commissioners accepted the rollback rate and reduced the County Taxes Leived. Below is an eight year history of County Taxes Levied with the Value of Rollbacks for 2014 through 2016.





## General Fund - Expenditure Summary

| Expenditures                         |          | Actual<br>FY16    | Actual<br>FY17          |    | Original<br>Budget<br>FY18 | F  | Requested<br>Budget<br>FY19 | Re | commended<br>Budget<br>FY19 | Approved<br>Budget<br>FY19 | %<br>of<br>Chang