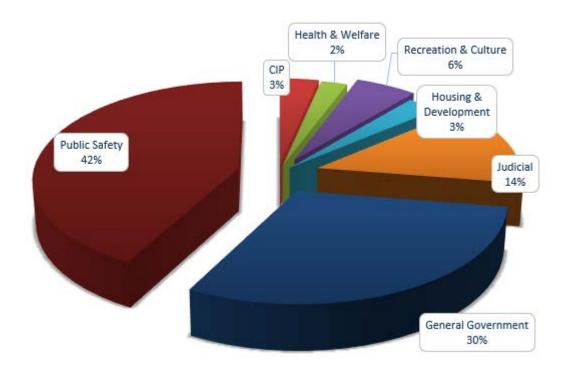

| 279,593       | 22,599    | 1,000     | -              | 8,000       | 8,000    |        |
| Total Other Sources & (Uses)     | (576,796)     | (879,151) | (840,620) | (1,584,861)    | (716,816)   | (761,378 | ) 9.4% |
|                                  |               |           |           |                |             |          |        |
| Excess (Deficiency) Of Revenue   |               |           |           |                |             |          |        |
| And Other Sources Over           |               |           |           |                |             |          |        |
| Expenditures And Other Uses      | \$ 321,838 \$ | 4,581 \$  | -         | \$ (1,053,714) | \$ - :      | \$-      |        |

## General Fund Expenditures, Transfers & Other Uses FY2019



General Fund Revenue, Expenditures & Other Sources (Uses)





#### Revenues

The primary sources of revenue in the General Fund are Real Estate Taxes, Motor Vehicle Taxes and Insurance Premium Taxes. The total tax revenue is 80% of the County's total budgeted revenue.



#### Taxes

The majority of taxes collected are General Property taxes. Below is a graph that depicts the budgeted General Property tax vs. actual collected for the last eight fiscal years.



### Gross and Adjusted Net M&O

The Board of Commissioners levies taxes based upon the Adjusted Net M&O, which is the Gross M&O assessed 40% Value less exemptions. Below is an eight year history of the Gross and Adjusted Net M&O Digest.



### **County Taxes Levied**

The Board of Commissioners approves a millage rate each year, w