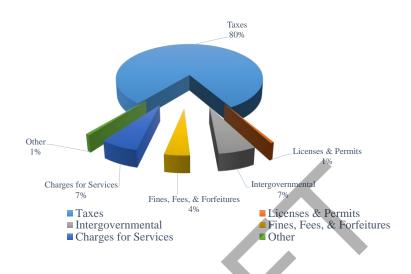

#### **OVERVIEW**

Habersham County is funded through a variety of different revenue sources, which are spent on funding government operations, services, and/or enterprise operations. The total Government-wide budget for FY2019 is \$39,720,602, a 42% increase from the FY2018 original budget. The significant increase reflects the transition of the management of the EMS from Habersham Medical Center to Habersham County in March of 2018. As well as, the construction of the Administration Building within the CIP Fund. Additionally, the total General Fund budget for FY19 is \$22,825,743, a 13% increase from the FY18 budget. The primary sources of revenues described below are listed from the largest revenue source to the smallest revenue source within the General Fund.

#### **PROPERTY TAXES**

Property taxes make up the largest portion of the General Fund of Habersham County. Each year, the Board of Tax Assessors appraises property at fair market value and compiles the annual tax digest. Property Taxes are budgeted at \$13,301,671 for the FY19 General Fund. Habersham County also levies a Hospital Bond and Hospital Services property tax.

#### **INSURANCE PREMIUM TAXES**

Insurance Premium taxes are used to fund unincorporated fire protection, unincorporated animal control, and other unincorporated expenses for Habersham County. For FY18 the amount of insurance premium tax collected was \$1,838,518. The amount budgeted for FY19 is \$1,930,444. Annual insurance premium tax revenue is used in strict accordance with O.C.G.A. 33-8-8.3.

#### INTERGOVERNMENTAL REVENUES

Intergovernmental revenues are classified as any revenue obtained from another governmental entity. Intergovernmental revenues may include grants, fees owed to the County through intergovernmental agreements or contracted services, etc. Intergovernmental revenues are more difficult to calculate and predict since grants are not consistent, and contracts have the potential to change. For FY19 \$1,498,192 has been budgeted for Intergovernmental Revenues.

#### MOTOR VEHICLE TAX

Motor Vehicle Tax revenues includes Motor Vehicle Title Ad Valorem Tax and Vehicle Ad Valorem Tax. Motor Vehicle Tax is budgeted at \$1,301,306 for FY19, which is an increase of 9% from the FY18 original budget. Vehicle Ad Valorem Tax has been decreasing since FY13. Whereas, Motor Vehicle Title Ad Valorem has been increasing since FY13.

#### **FINES, FEES & FORFEITURES**

Fines, fees, and forfeitures are funds obtained through the judicial system of Habersham County. This revenue category is budgeted at \$1,012,543 for the FY19 General Fund budget, which is a decrease of 2% from the FY18 original budget. There are multiple Special Revenue Funds which are also funded through Fines, Fees & Forfeitures.