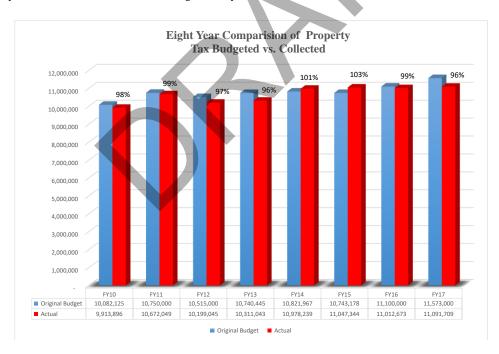

#### **PROPERTY TAXES**

Property taxes make up the largest portion of the General Fund of Habersham County. Each year, the Board of Tax Assessors appraises property at fair market value and compiles the annual tax digest. Property Taxes are budgeted at \$13,301,671 for the FY19 General Fund. Habersham County also levies a Hospital Bond and Hospital Services property tax.